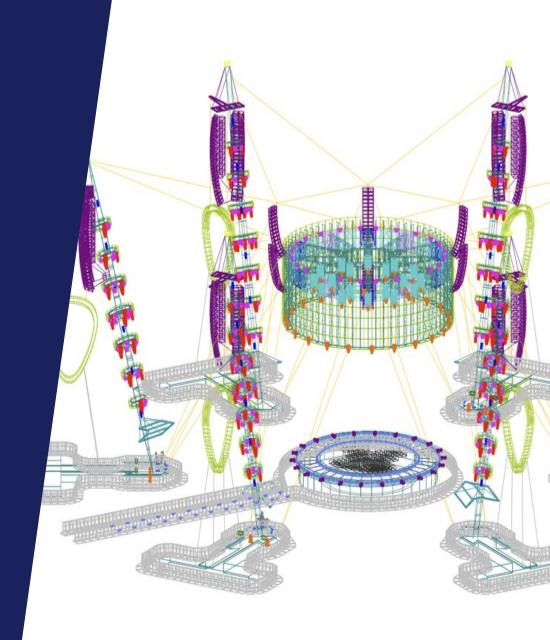

# JOB OVERVIEW

WE ARE CURRENTLY LOOKING TO EMPLOY A FULL TIME CAD TECHNICIAN TO JOIN OUR EXISTING TEAM WITHIN OUR PROJECTS DEPARTMENT.

AS PART OF THIS ROLE, YOU WILL BE WORKING WITH DIRECTORS, ACCOUNTS MANAGEMENT AND PROJECT MANAGEMENT TEAMS TO CREATE RIGGING PLOTS, LIGHTING PLOT, SCHEMATICS AND OTHER DRAWINGS AS REQUIRED USING WYSIWYG AND AUTOCAD.

### ROLE DUTIES

- ASSISTING WITH UPDATING THE DIRECTORY OF DRAWINGS AND PROVIDING ELECTRONIC AND HARD COPIES WHEN REQUIRED.
- ASSISTING WITH THE MAINTENANCE OF DRAWING TOOLS INCLUDING CAD BLOCKS AND CALCULATION TOOLS.
- ASSISTING WITH THE CREATION AND UPDATES OF VENUE/SITE DRAWINGS FOR OUR REGULAR VENUES/SITES.
- MAINTENANCE OF LCR WAREHOUSE DRAWINGS, AS REQUIRED.
- ASSISTING WITH LIAISON WITH EXTERNAL SUPPLIERS/MANUFACTURERS, INCLUDING THE PROVISION OF CUTTING DRAWINGS FOR ANY CUSTOM FABRICATION WHEN REQUIRED.
- ASSISTING IN THE CREATION OF ALL LCR R&D CONCEPTS FOR BOTH INTERNAL AND EXTERNAL RESOURCES. THIS CAN RANGE FROM FLIGHTCASE DESIGN TO CUSTOM METALWORK DESIGN.